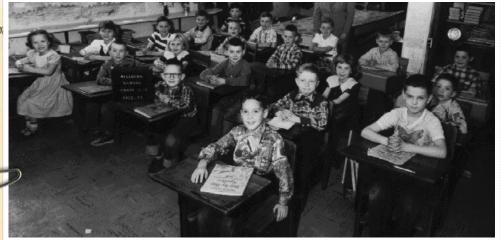

In the early 1960s, the Millburn School building was built at the northwest corner of Crawford and Millburn Roads. In 1965, there were about 100 students and a graduating class of nine. In 1999, there were over 725 students. In the fall of 2005, Millburn opened a second campus, north of Grass Lake Road and west of Highway 45. In 2012, the Illinois School Report Card listed the total enrollment for Millburn C. C. School District 24 in Old Mill Creek (and Lindenhurst) at 1541 students.

This "new" Millburn School building was built in 1920. (This photo was taken around 1922.)

School Playground 1935