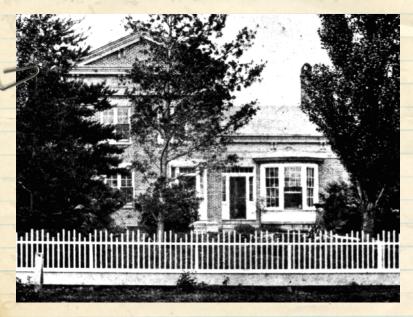

### National and Illinois Register of Historic Places

The John H. Strang—or Jake Strang—House (circa 1856–1857) is one of 18 structures listed on the Illinois Register of Historic Places. It is also listed on the National Register of Historic Places as part of the Millburn Historic District. The house is a combination of several styles—Federal, Italianate, and Greek Revival. A single-story structure was completed in 1856; the two-story structure was completed in 1857. It was remodeled in 1938–1939. In recent years, the owners embarked upon a major restoration and addition following the standards set forth by the National Register of Historic Places Program administered by the National Park Service.

## NEWSLETTER

After two years mining for gold, Jake Strang returned from the California Gold Rush, where he had been one of the successful ones who traveled westward in search of gold. In 1853 he purchased 42 acres of land, on which he built a log cabin. A 2-story brick residence later replaced the log cabin.

A gable roof was added on top of the original flat roof a few years after the house was constructed. A two-story frame addition was added to the back of the home in the 1890s and removed in 1938.

Jake Strang (1828–1895) married Helen Trotter in 1853. Former Grubb School teacher Helen Strang (1830–1897) taught Sunday School at Millburn Church for 50 years. Jake and Helen Strang adopted Jessie Margaret Jamieson.