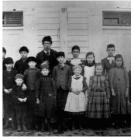

Hockaday School (Photo, 1887)

Browe School (1894)

Dodge School (about 1890)

Read inside this newsletter about how Millburn Consolidated Community School District 24 was formed from Hockaday, Dodge, Grubb, Waterbury, and Browe Schools almost a century ago.