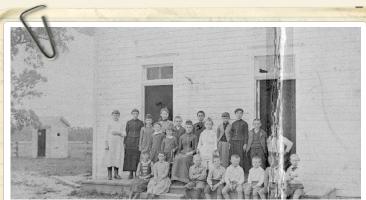

Hockaday School (Photo, 1887)

Browe School (1894)

Dodge School (about 1890)

Read inside this newsletter about how Millburn Consolidated Community School District 24 was formed from Hockaday, Dodge, Grubb, Waterbury, and Browe Schools almost a century ago.