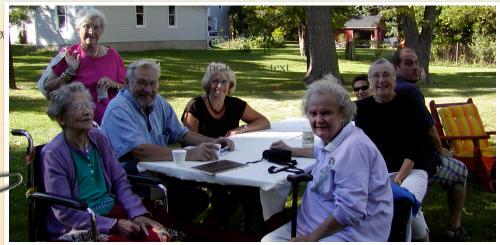

These two unique, energetic women were one of a kind! They will truly be missed. — Jennifer Andrew

Mildred Haisma (left) pictured with Ed and Ruth Young, Shirley Paddock, Norma Welch, and Dorothy Berthold