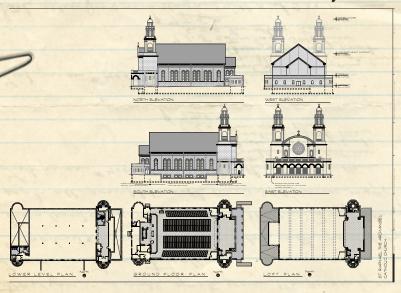

Elevations and floor plans for the future St. Raphael the Archangel Catholic Church, which will be erected on the west side of U.S. Highway 45 north of Millburn across from Kelly Road.

Recently, the Village of Old Mill Creek Annexed approximately 23 acres—the future site of St. Raphael the Archangel Catholic Church. The front facade and two 110-ft spires will come, brick by brick, from the historic St. John of God Catholic Church in Chicago. It will become a visual landmark in the community.