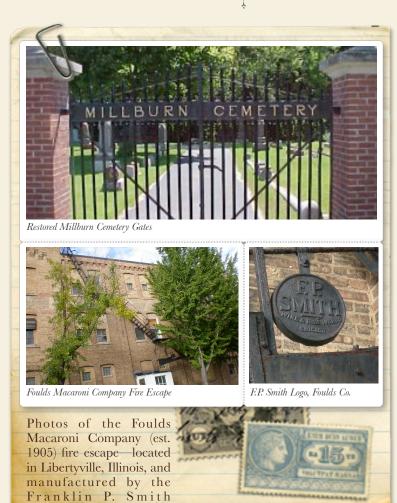

### FRANKLIN P. SMITH

The Franklin P. Smith Company of Chicago manufactured the Millburn Cemetery fencing and gates at in 1912. The company erected the same style of fencing and gates at the A. B. Dick estate on Deerpath Road in Lake Forest, the Gorton Community Center (formerly Gorton School) in Lake Forest, and the fire escape at the Foulds Macaroni Company (est. 1905) in Libertyville. The same fencing also graced F. P. Smith's Lake Forest home.